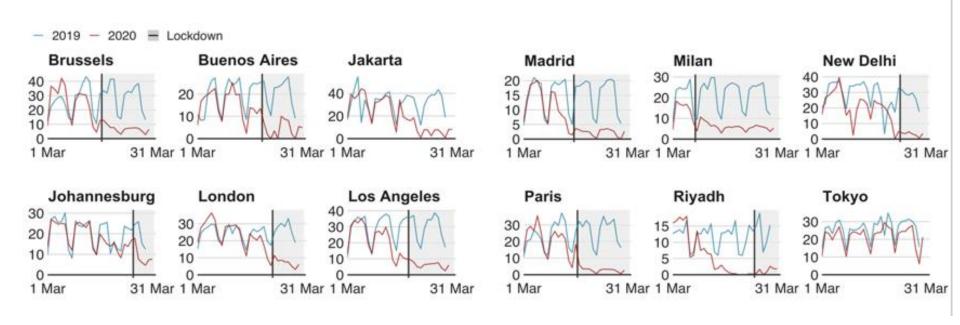

## 600 million

Connected devices

# 3.5 billion

Kilometers of GPS measurements per day **80**+

Countries with live traffic information





Heat map 1 month of GPS probe data

#### **Comparing the Covid-19 affect with Historical Averages**



Https://carto.com/blog/location-analytics-a-roadmap-to-post-covid19/

# How Lockdown / Stay at Home affected Traffic Congestion



### **2020 Congestion Levels in SYDNEY**



### Improvements to Traffic Flow







29% drop in Peak Time traffic volumes

27% improvement in Peak Time travel times

37% improvement in Peak Time speeds

### **School Bus Travel Times - Brisbane**





Phil Allen VP Sales APAC Phil.Allen@tomtom.com