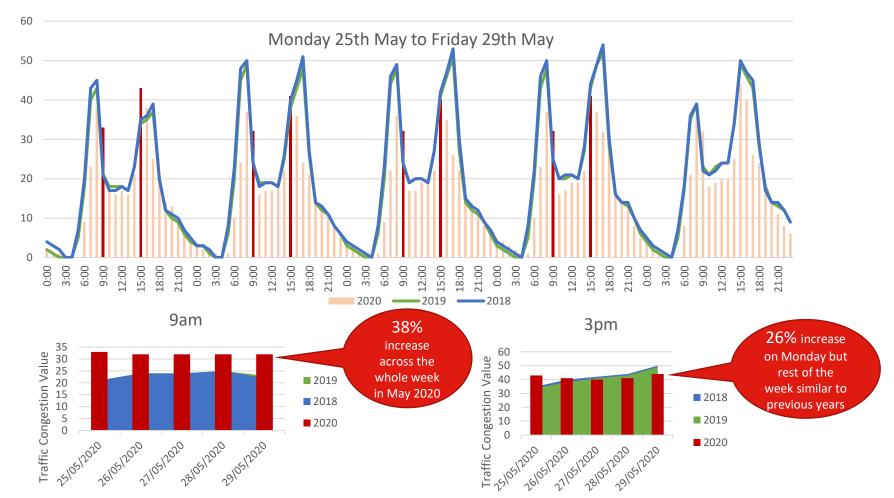

### **School Bus Travel Times - Brisbane**

Phil Allen VP Sales APAC Phil.Allen@tomtom.com