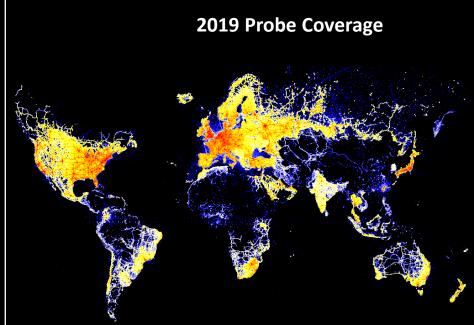

#### **Comparing the Covid-19 affect with Historical Averages**

Https://carto.com/blog/location-analytics-a-roadmap-to-post-covid19/

# How Lockdown / Stay at Home affected Traffic Congestion