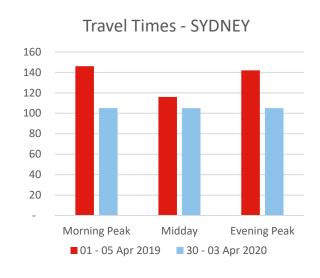

### Improvements to Traffic Flow

29% drop in Peak Time traffic volumes

27% improvement in Peak Time travel times

37% improvement in Peak Time speeds