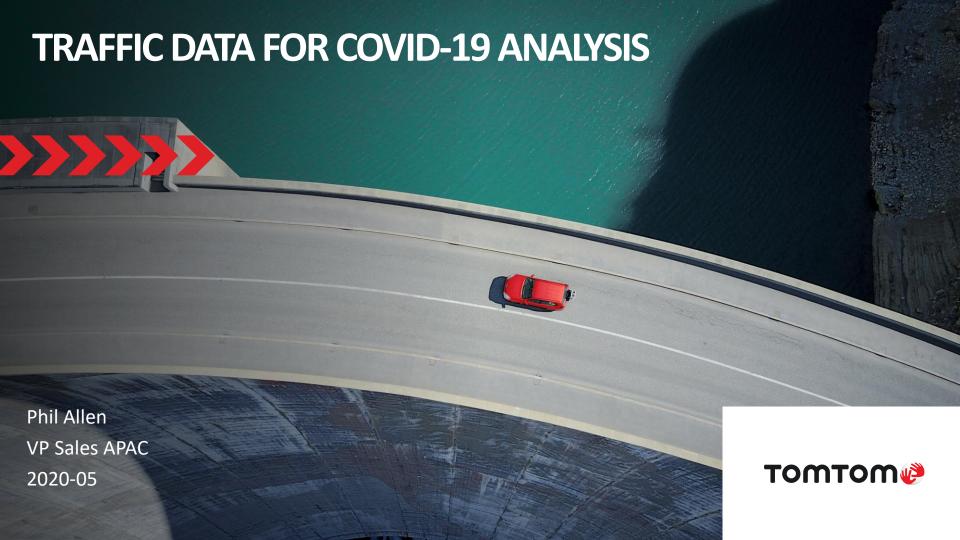

# 3.5 billion

Kilometers of GPS measurements per day **80**+

Countries with live traffic information

Heat map 1 month of GPS probe data