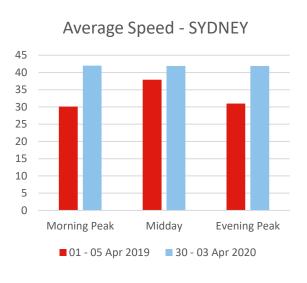

### **2020 Congestion Levels in SYDNEY**

### Improvements to Traffic Flow

29% drop in Peak Time traffic volumes

27% improvement in Peak Time travel times

37% improvement in Peak Time speeds