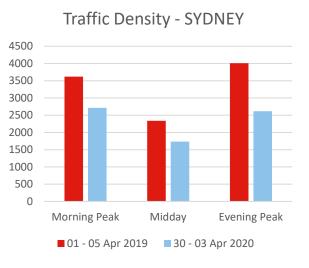

### Improvements to Traffic Flow

29% drop in Peak Time traffic volumes

27% improvement in Peak Time travel times

37% improvement in Peak Time speeds