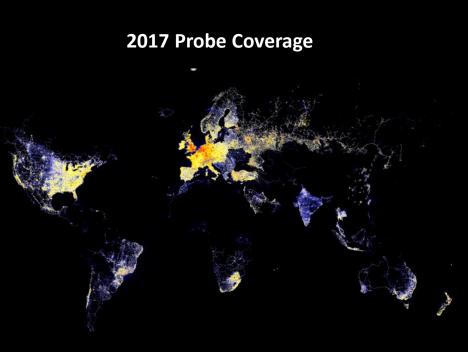

# 3.5 billion

Kilometers of GPS measurements per day **80**+

Countries with live traffic information

Heat map 1 month of GPS probe data