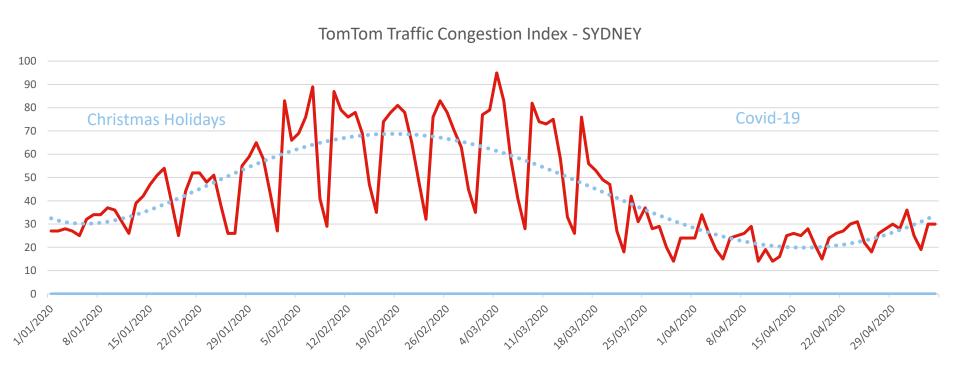

## 600 million

Connected devices

# 3.5 billion

Kilometers of GPS measurements per day **80**+

Countries with live traffic information





Heat map 1 month of GPS probe data

#### **Comparing the Covid-19 affect with Historical Averages**



Https://carto.com/blog/location-analytics-a-roadmap-to-post-covid19/

# How Lockdown / Stay at Home affected Traffic Congestion



### **2020 Congestion Levels in SYDNEY**



### Improvements to Traffic Flow







29% drop in Peak Time traffic volumes

27% improvement in Peak Time travel times

37% improvement in Peak Time speeds

### **School Bus Travel Times - Brisbane**





Phil Allen VP Sales APAC Phil.Allen@tomtom.com